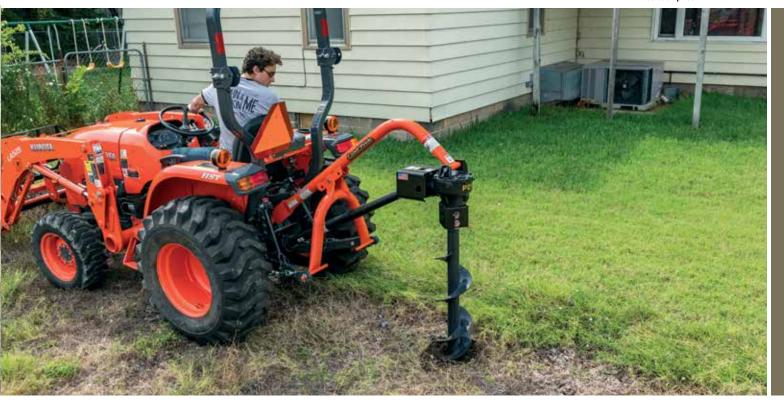

## Two sizes: perfect for DIY!

The PD10 and PD15 Series Post Hole Diggers are just right for 3-Point attachment to Cat. 1 subcompact and compact utility tractors. These units offer a 30" or 48" auger length and a choice of 6", 9", & 12" auger flights with cast steel fishtail tips for quick piloting and faster hole starting. Landscapers, rental yards, contractors, farmers, ranchers, and land owners will find that the PD10 or the PD15 meets their general duty needs and applications.

Manhandling a Post Hole Digger by yourself is next to impossible. With our innovative Post Hole Digger storage stand, one person hook and unhook becomes a reality!

6", 9", 12", 15" & 18" Rock Augers available for PD15. (Tips highlighted for illustration)

| Cast steel teeth are        |
|-----------------------------|
| replaceable, and positioned |
| for maximum digging         |
| performance.                |
|                             |

|                             | PD10                                                                                                                                        | PD15                  |
|-----------------------------|---------------------------------------------------------------------------------------------------------------------------------------------|-----------------------|
| Horsepower                  | 15-30 HP                                                                                                                                    | 20-40 HP              |
| Hitch                       | Cat. 1                                                                                                                                      |                       |
| Yoke (cm)                   | 2-7/8" (7.30) Tubing                                                                                                                        |                       |
| Boom (cm)                   | 2-7/8" (7.30) Tubing                                                                                                                        |                       |
| Output Shaft (cm)           | 2" (5.08)                                                                                                                                   |                       |
| Input RPM                   | 540 Tractor at 300 RPM                                                                                                                      |                       |
| Driveline                   | Category 2                                                                                                                                  |                       |
| <b>Component Protection</b> | Shear-Bolt Shear-Bolt                                                                                                                       |                       |
| Max Auger RPM               | 96                                                                                                                                          | 94                    |
| Auger Length                | 30"                                                                                                                                         | 48"                   |
| Dirt Auger Sizes            | 6", 9" or 12"                                                                                                                               |                       |
| Rock Auger Sizes            | N/A                                                                                                                                         | 6", 9", 12", 15", 18" |
| Flighting Thickness         | 1/4"                                                                                                                                        |                       |
| Options                     | Hydraulic Cylinder Down Pressure Kit<br>(Applies approx. 500 lbs. of Force)*, Auger<br>Extensions, Auger Alignment Handle, Storage<br>Stand |                       |