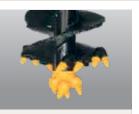

Manhandling a Post Hole Digger by yourself is next to impossible. With our innovative Post Hole Digger storage stand, one person hook and unhook becomes a reality!

6", 9", 12", 15" & 18" Rock Augers available for PD15. (Tips highlighted for illustration)

| Cast steel teeth are        |
|-----------------------------|
| replaceable, and positioned |
| for maximum digging         |
| performance.                |
|                             |

|                             | PD10                                                                                                                                        | PD15                  |
|-----------------------------|---------------------------------------------------------------------------------------------------------------------------------------------|-----------------------|
| Horsepower                  | 15-30 HP                                                                                                                                    | 20-40 HP              |
| Hitch                       | Cat. 1                                                                                                                                      |                       |
| Yoke (cm)                   | 2-7/8" (7.30) Tubing                                                                                                                        |                       |
| Boom (cm)                   | 2-7/8" (7.30) Tubing                                                                                                                        |                       |
| Output Shaft (cm)           | 2" (5.08)                                                                                                                                   |                       |
| Input RPM                   | 540 Tractor at 300 RPM                                                                                                                      |                       |
| Driveline                   | Category 2                                                                                                                                  |                       |
| <b>Component Protection</b> | Shear-Bolt Shear-Bolt                                                                                                                       |                       |
| Max Auger RPM               | 96                                                                                                                                          | 94                    |
| Auger Length                | 30"                                                                                                                                         | 48"                   |
| Dirt Auger Sizes            | 6", 9" or 12"                                                                                                                               |                       |
| Rock Auger Sizes            | N/A                                                                                                                                         | 6", 9", 12", 15", 18" |
| Flighting Thickness         | 1/4"                                                                                                                                        |                       |
| Options                     | Hydraulic Cylinder Down Pressure Kit<br>(Applies approx. 500 lbs. of Force)*, Auger<br>Extensions, Auger Alignment Handle, Storage<br>Stand |                       |