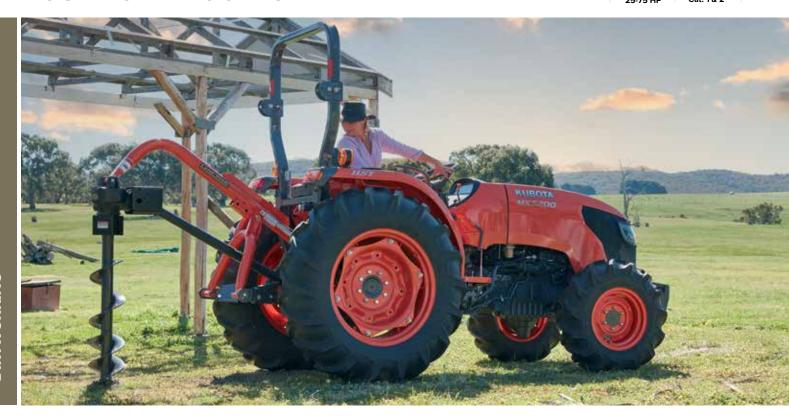

## PD25/35 SERIES **POST HOLE DIGGERS**

## Additional power for those tougher jobs.

Land Pride PD25 and PD35 Series Post Hole Diggers are a good fit for heavy-duty applications. Landscapers, contractors, ranchers, and other land owners will appreciate the rugged dependability and the quality construction – these PDs will take a beating and last for years. Both are designed for Category 1 or 2 three-point attachment, offer a 48" auger length, and a choice of 6", 9", 12", 15", 18" or 24" auger flights with cast steel fishtail tips.