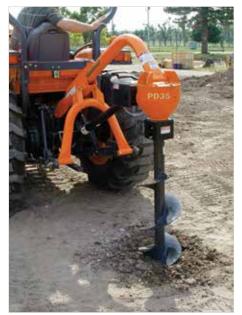

## PD25/35 SERIES **POST HOLE DIGGERS**

## Additional power for those tougher jobs.

Land Pride PD25 and PD35 Series Post Hole Diggers are a good fit for heavy-duty applications. Landscapers, contractors, ranchers, and other land owners will appreciate the rugged dependability and the quality construction – these PDs will take a beating and last for years. Both are designed for Category 1 or 2 three-point attachment, offer a 48" auger length, and a choice of 6", 9", 12", 15", 18" or 24" auger flights with cast steel fishtail tips.