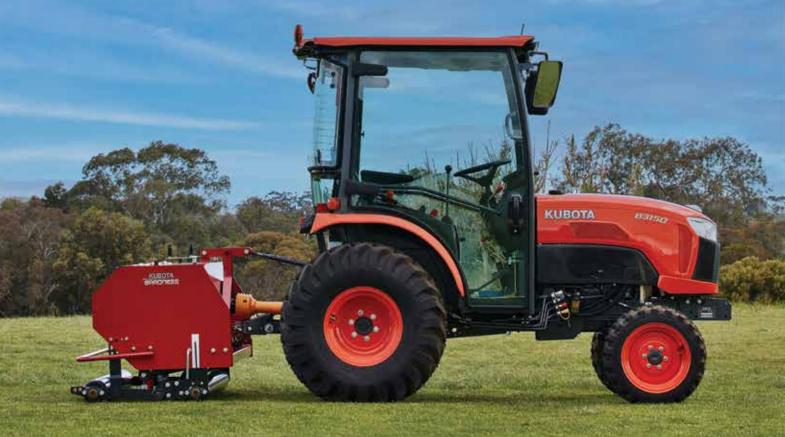

## TRACTOR MOUNTED AERATOR TDA1200/1600

A CUT ABOVE PERFECTION

## TDA1200/1600 SPECIFICATIONS

The Baroness TDA1200/1600 tractor mounted Aerator is another quality machine from Kubota Baroness which combines sturdiness, efficiency and simplicity to give you the absolute best possible finish on golf greens, sports pitches and playing fields.

The working depth can be quickly adjusted without using any tools, thus allowing easy on-site adjustment.

A full-width rear roller, roller scraper and finger plates are all supplied as standard. The rear roller and roller scraper post aeration surface presentation, and the soil reliever finger plates, minimize turf lifting.

The standard tine holders will accommodate tines from 8mm to 19mm. Optional multi-tine carrier blocks can be fitted to produce very tight aeration patterns.

| TDA1200 | TDA1600 |
|---------|---------|
|---------|---------|