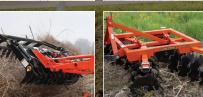

Experience, operate and learn how the Great Plains 3P1006NT are No-Till Drills and are 2 Point Mounted with lift assist can improve efficiency, productivity and profitability.

See the large range of Implements equipments
Compact Disc with
SD Seed Box Kubota
and feel how they
offer the professional farmer shallow or deep cultivation.