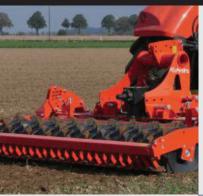

Explore the Celli Rotary
Hoes that are built heavy
duty, high clearance,
robust constructed rotary
hoe suitable for tractors up
to 190hp.

THIS IS TO BE AN INTERACTIVE AND HANDS ON DAY WITH MANY PRODUCT SPECIALISTS ON SITE TO MEET YOUR FARMING REQUIREMENTS.