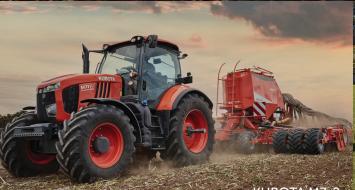

Experience, operate and learn how the Great Plains 3P1006NT are No-Till Drills and are 2 Point Mounted with lift assist can improve efficiency, productivity and profitability.

See the large range of Implements equipments
Compact Disc with
SD Seed Box Kubota
and feel how they
offer the professional farmer shallow or deep cultivation.