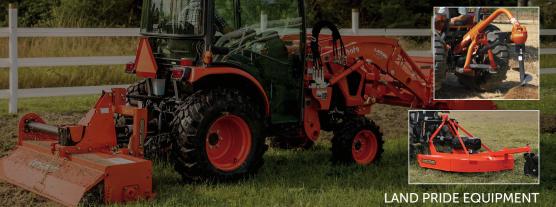

that are built heavy
duty, high clearance,
robust constructed rotary
hoe suitable for tractors up
to 190hp.



THIS IS TO BE AN INTERACTIVE AND HANDS ON DAY WITH MANY PRODUCT SPECIALISTS ON SITE TO MEET YOUR FARMING REQUIREMENTS.

Proudly Partnered with



















MATTAN ENGINEERING PTY LT
Steel fabrication











## The Future Of Farming Is Here GPS Guidance Data Management

- · Improved paddock efficiencies;
- Reduced input costs (seed, sprays and fertiliser);
- Reduced diesel consumption by up to half;
- Greater accuracy in placing inputs;
- Improved water infiltration and storage;
- Improved timeliness of operations and a reduction in operator fatigue; and
- Improvements in soil health.









MOWING EQUIPMENT







KUBOTA DS & VS FERTILISERS





MCCORMACK LOADERS