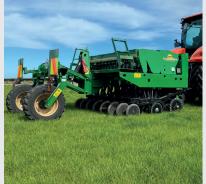

Experience, operate and learn how the Great Plains 3P1006NT are No-Till Drills and are 2 Point Mounted with lift assist can improve efficiency, productivity and profitability.

See the large range of Implements equipments
Compact Disc with
SD Seed Box Kubota
and feel how they
offer the professional farmer shallow or deep cultivation.