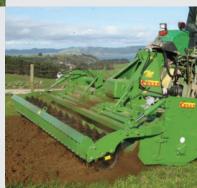

Explore the Celli Rotary
Hoes that are built heavy
duty, high clearance,
robust constructed rotary
hoe suitable for tractors up
to 190hp.

THIS IS TO BE AN INTERACTIVE AND HANDS ON DAY WITH MANY PRODUCT SPECIALISTS ON SITE TO MEET YOUR FARMING REQUIREMENTS.